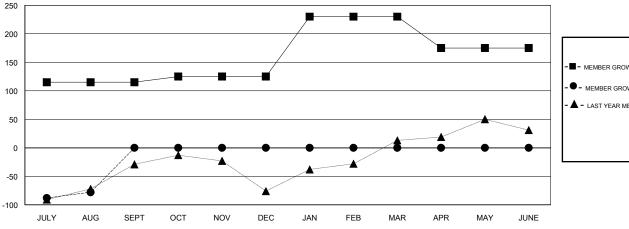

### GOALS AND ACTUAL MEMBERS CUMULATIVE

| -■- MEMBER GROWTH NET GOAL        |  |
|-----------------------------------|--|
| - ● - MEMBER GROWTH ACTUAL        |  |
| - ▲ - LAST YEAR MEMBERSHIP ACTUAL |  |
|                                   |  |
|                                   |  |
|                                   |  |